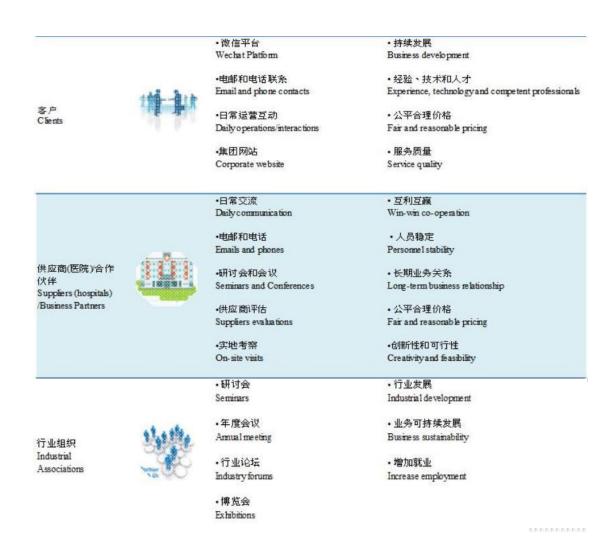

# 1.2 與權益相關者溝通

The Group maintained communication with the stakeholders for a range of matters through various communication channels as set out in the table below:

在日常運營中,本集團與權益相關者通過各種溝通管道,就不同事項進行溝通,具體如下:

| 权益相关者<br>Stakeholder Groups | 沟通築道<br>Communication Channels                            | 期望与诉求<br>MajorExpectations and Concerns |
|-----------------------------|-----------------------------------------------------------|-----------------------------------------|
|                             | <ul><li>股东周年大会及通告</li></ul>                               | <ul> <li>财务表现</li> </ul>                |
|                             | Annual general meeting and notices                        | Financial performance                   |
|                             | • 年报、财务报表和公告                                              | • 业务可持续发展                               |
|                             | Annual reports, financial statements and<br>announcements | Business sustainability                 |
|                             |                                                           | •披露和透明度                                 |
| B东/投资者 🗼 🎎                  | •集团网站                                                     | Disclosure and transparency             |
| nareholders/                | Corporate website                                         |                                         |
| ivestors                    | • 微信平台                                                    |                                         |
|                             | Wechat platform                                           |                                         |
|                             | · APP业务平台                                                 |                                         |
|                             | Business application platform                             |                                         |