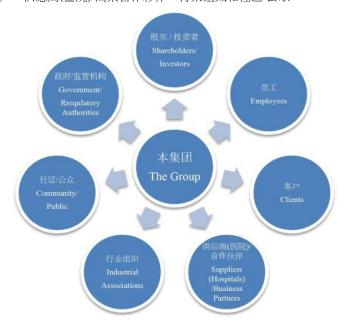

# 1.1 識別權益相關者

Based on the communications frequencies and experience with relevant stakeholders, the Group has indentified seven different groups of major stakeholders, which are government/regulatory authorities, shareholders/investors,

employees, clients, suppliers (hospitals)/business partners, industrial associations and community/public.

根據與權益相關者的溝通頻率和經驗,本集團識別出的 7 類關鍵的權益相關者,主要包括政府/監管機構、 股東/投資者、雇員、客戶、供應商(醫院)/商業合作夥伴、行業組織和社區/公眾。