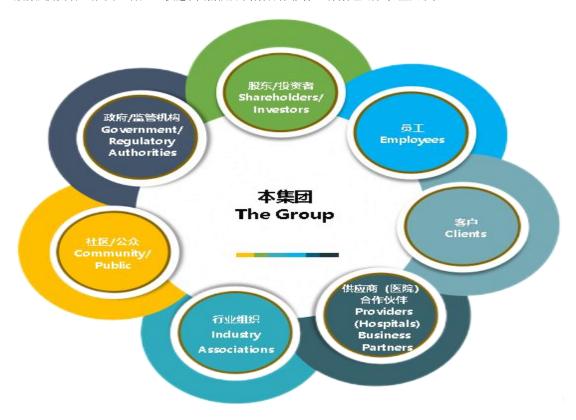

# 1.1 識別權益相關者

Based on the communications frequencies and experience with relevant stakeholders, the Group has indentified seven different groups of major stakeholders, which are government/regulatory authorities, shareholders/investors, employees, clients, suppliers (hospitals)/business partners, industrial associations and community/public.

根據與權益相關者的溝通頻率和經驗,本集團識別出的 7 類關鍵的權益相關者,主要包括政府/監管機構、股東/投資者、雇員、客戶、供應商(醫院)/商業合作夥伴、行業組織和社區/公眾 。