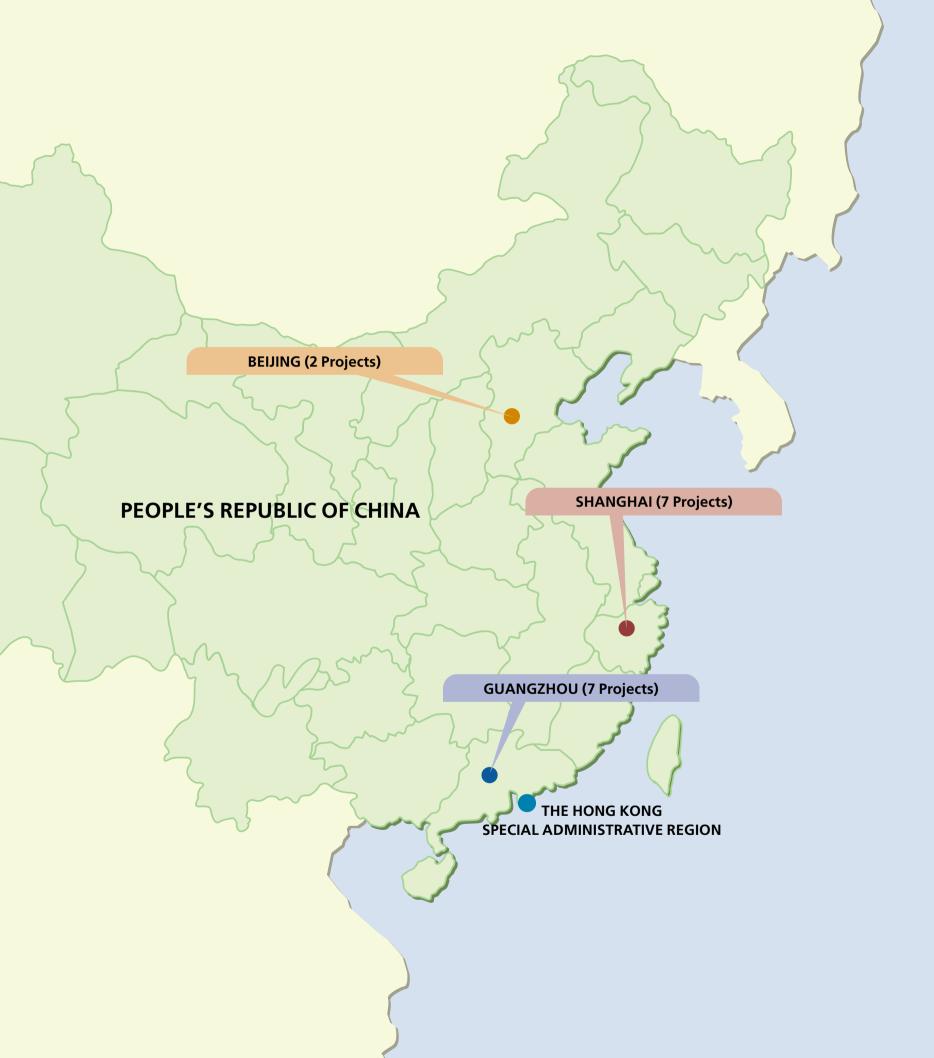

## Group's Developments Distribution Map

TOTAL OF 16 MAJOR PROJECTS

## BEIJING

- \* Henderson Centre, Dongcheng District 1
- No.2 Guan Dong Dian, Chao Yang District 2

## SHANGHAI

- \* Skycity, Zhabei District 1
- \* The Grand Gateway, Xuhui District
- Lot 688, Nanjing Road West, Jingan District 3
- Lot 201, Lao Hu Tai Road, Zhabei District 4
  - Lot 251, Dongan Road, Xuhui District 5
  - ot 251, Dongan Road, Adnur District
- Lot 1240, Si Ping Road, Yang Pu District
- Lot 130-2, Heng Feng Road, Zhabei District 7

## GUANGZHOU

- Heng Bao Garden, Li Wan District
- River Pearl Plaza (Block A), Yuexiu District
- River Pearl Plaza (Block B), Yuexiu District
- River Pearl Plaza (Block C), Yuexiu District
  Fortune Garden Tongfu Road Central, Haizhu District
  - Site on Fangcun Avenue, Fangcun District
    - 210 Fangcun Avenue, Fangcun District

Items in italics represent projects earlier completed; those also marked with an \* have certain portions of the project being kept by the Group for rental purpose.