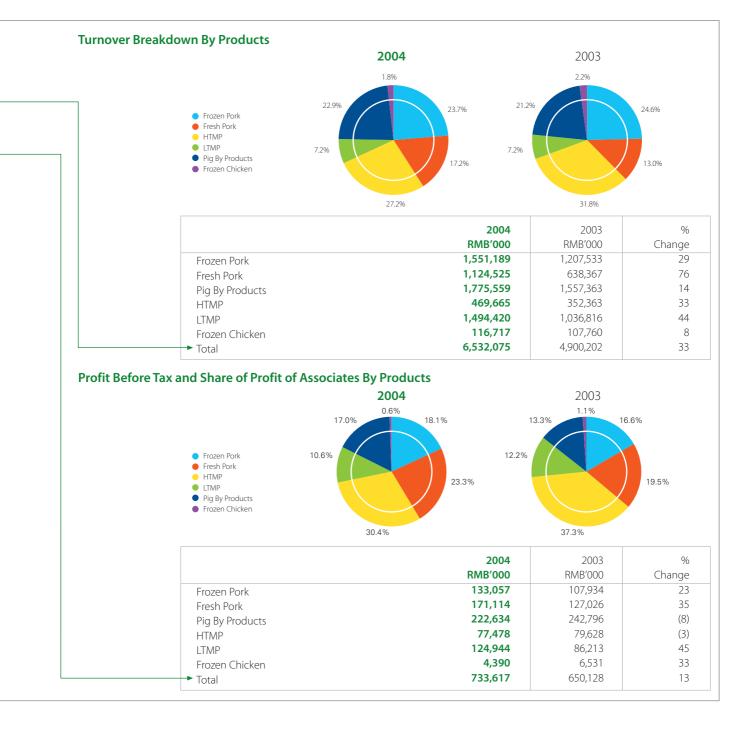

## **Financial Highlights**

|                                                     | 2004        | 2003        |
|-----------------------------------------------------|-------------|-------------|
|                                                     | RMB'million | RMB'million |
| Financial Results and Information                   |             |             |
| Revenue                                             | 6,532       | 4,900 •     |
| Operating Profit                                    | 746         | 663         |
| EBITDA                                              | 890         | 781         |
| Profit Before Tax and Share of Profit of Associates | 734         | 650 •       |
| Net Profit Attributable to Shareholders             | 616         | 552         |
| Short-term Bank Loans                               | 180         | 200         |
| Total Assets                                        | 3,613       | 3,203       |
| Total Liabilities                                   | 404         | 409         |
| Net Assets                                          | 3,209       | 2,794       |