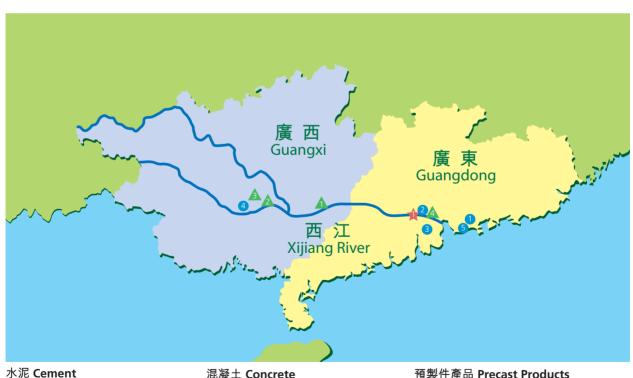

本公司將沿廣泛的水泥銷售網絡發展混凝土業 務,實現一體化發展。公司業務組合將向高附加值 的混凝土和預製件產品業務拓展。

下圖顯示本集團的生產基地位置:

The Company is focusing its business development in Southern China, being principally Guangdong and Guangxi. The Company's cement development strategy can be described as "two points, one stroke". The first point refers to our core target market, the Pearl River Delta, which is one of China's largest cement markets with an annual cement consumption of more than 70 million tonnes. The second point refers to the Xijiang River basin in Guangxi, an ideal location for large scale cement production plants with abundant and concentrated high quality limestone reserves as well as plentiful supply of relatively cheap power. One stroke depicts the Xijiang River, the second largest inland water transportation system in China and a major water transportation artery between Guangdong Province and Guangxi. It provides a large capacity and low cost means of transportation for the Group's cement products.

The Company will develop its concrete operations along its extensive cement distribution channel to streamline the Company's business. The Company will extend its product mix towards high value added down stream products such as concrete and precast products.

The locations of our production sites are shown as below:

1 平南 Pingnan

貴港 Guigang 紅水河 Hongshuihe

東莞 Dongguan

## 混凝土 Concrete

深圳 Shenzhen

東莞 Dongguan

佛山 Foshan 南寧 Nanning

香港 Hong Kong

預製件產品 Precast Products

★ 東莞 Dongguan