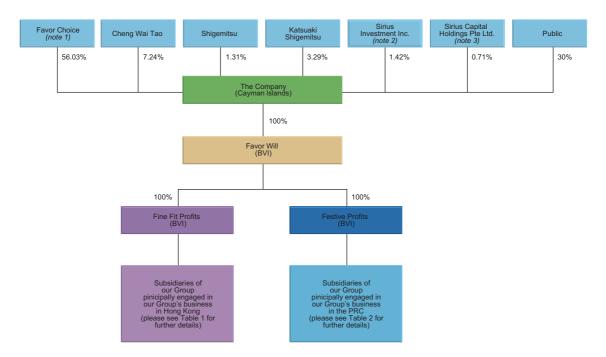

#### CORPORATE STRUCTURE

A diagrammatic presentation of our Group's corporate structure immediately after Listing is as follows:

### Notes:

- Favor Choice is incorporated in the BVI, the issued share capital of which is held as to approximately 94.94% by Poon Wai and as to approximately 5.06% by Yin Yibing. Poon Wai and Yin Yibing are executive Directors.
- 2. Sirius Investment Inc. is incorporated in BVI, the entire issued share capital of which is beneficially owned by Wong Hin Sun, Eugene, who is a non-executive Director.
- 3. Sirius Capital Holdings Pte Ltd. is incorporated in Singapore, the entire issued share capital of which is held as to approximately 71.07% by David Lyall Holdings Limited and as to approximately 28.93% by Sirius Venture Consulting Pte Limited. David Lyall Holdings Limited is incorporated in New Zealand and its issued share capital is wholly owned by Lyall Family Trust, the beneficiaries of which are David Lyall, George Lyall and Genevieve Lyall, who are all Independent Third Parties. Sirius Venture Consulting Pte Limited is incorporated in Singapore and its issued share capital is owned as to approximately 99.9996% and 0.0004% by Wong Hin Sun, Eugene and Chin May Yee Emily (Wong Hin Sun, Eugene's wife) respectively. Sirius Capital Holdings Pte Ltd. holds its shareholding in the Company on trust for David Lyall Holdings Limited.
- 4. Pursuant to the parties' agreements made in January 2006, Sirius Investment Inc. and Sirius Capital Holdings Pte Ltd. concluded the purchases of 20 shares and 10 shares in Favor Will from Poon Wai on 25th October 2006 at the price of S\$1,000,000 and S\$2,000,000 respectively. The prices were negotiated on arm's length basis between a willing buyer and a willing seller.