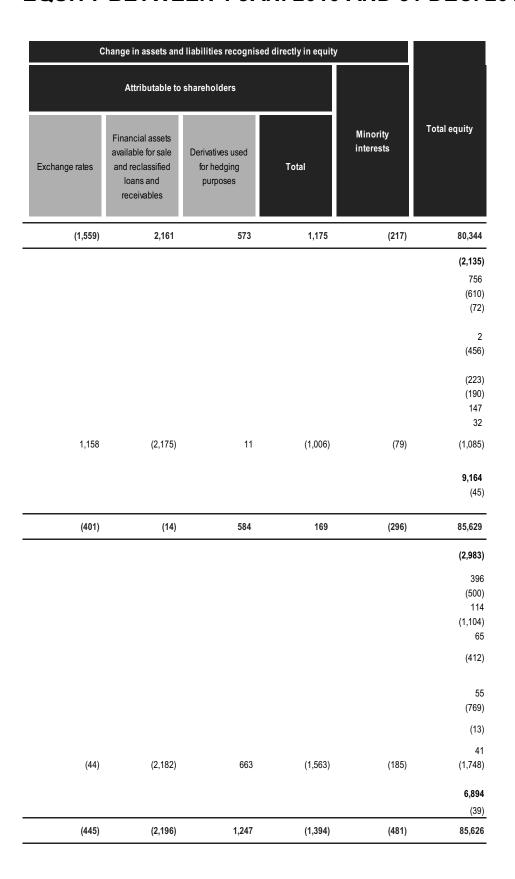

| (39)              |  |
| Capital and retained earnings at 31 December 2011                             | 25,678                                                                     | 7,261                                  | 43,825                   | 76,764  | 9,342                         | 1,395                                             | 10,737            |  |
|                                                                               |                                                                            |                                        |                          |         |                               |                                                   |                   |  |



## EQUITY BETWEEN 1 JAN. 2010 AND 31 DEC. 2011





#### NOTES TO THE FINANCIAL STATEMENTS

Prepared in accordance with International Financial Reporting Standards as adopted by the European Union

# 1. SUMMARY OF SIGNIFICANT ACCOUNTING POLICIES APPLIED BY THE BNP PARIBAS GROUP

#### 1.a APPLICABLE ACCOUNTING STANDARDS

The consolidated financial statements of the BNP Paribas Group have been prepared in accordance with international accounting standards (International Financial Reporting Standards – IFRS), as adopted for use in the European Union<sup>1</sup>. Accordingly, certain provisions of IAS 39 on hedge accounting have been excluded, and certain recent texts have not yet undergone the approval process.

The introduction of other standards, which are mandatory as of 1 January 2011, had no effect on the 2011 financial statements.

T