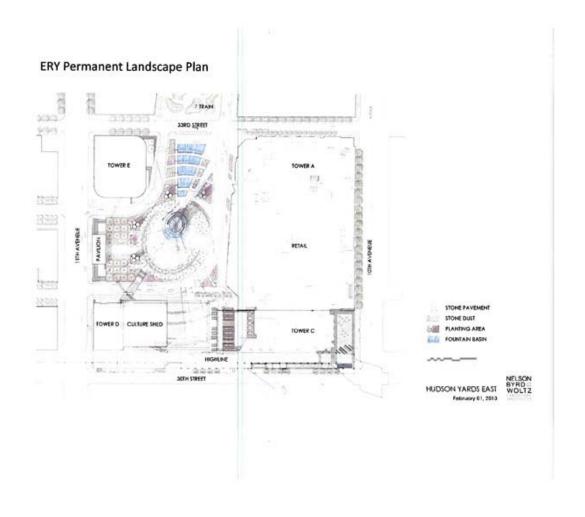

Group Inc.
- 31. Thorton Thomasetti, Inc.
- Vidaris Inc. (f/k/a Israel Berger & Associates, LLC d/b/a Viridian Energy & Environment) 32.
- 33. visualhouse usa llc.

Exhibit I

Landscaping

Exhibit I

# Temporary Landscape Plan



Simple overhead trigation system is recommended; requirements are dependent on plant selection.

AREA TO BE COVERED BY INTERIM GREEN ROOF

HUDSON YARDS EAST PROPERTY AND BYRD TO WOLTZ



COACH PLAZA PLAN HUDSON YARDS EAST TEMPORARY GREEN WALL

FEBURARY 21, 2013

NELSON BYRD: WOLTZ LANDSCAPE ARCHITECTS



SOLID WALL WITH GREENSCREEN AND PLANTERS, WINDOWS

HUDSON YARDS EAST NELSON TEMPORARY GREEN WALL BY RD :: FEBURARY 21, 2013 WOLTZ



SOLID WALL WITH GREENSCREEN AND PLANTERS, WINDOWS

HUDSON YARDS EAST TEMPORARY GREEN WALL

FEBURARY 21, 2013

NELSON BYRD:: WOLTZ



# Exhibit J

# Forty-Seventh Floor Curtain Wall Adjustment

Exhibit J





| nır |  |  |
|-----|--|--|

List of Plans

Exhibit K-1

| Hudson Yards Tower C Master Drawing Register