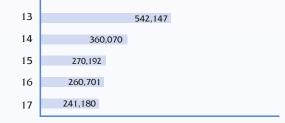

#### CONSOLIDATED STATEMENT OF FINANCIAL POSITION DATA

As at 31 March

|            |                                             | 2017<br>HK\$'000<br>港幣千元 | 2016<br>HK\$'000<br>港幣千元 | 2015<br>HK\$'000<br>港幣千元 | 2014<br>HK\$'000<br>港幣千元 | 2013<br>HK\$'000<br>港幣千元 |
|------------|---------------------------------------------|--------------------------|--------------------------|--------------------------|--------------------------|--------------------------|
| 物業、廠房及設備   | Property, plant and equipment               | 68,325                   | 74,717                   | 83,189                   | 77,877                   | 28,961                   |
| 投資物業       | Investment properties                       | 194,240                  | 190,785                  | 177,185                  | 168,720                  | 197,945                  |
| 商譽         | Goodwill                                    | -                        | -                        | 44,207                   | 80,085                   | 35,878                   |
| 商標         | Trademarks                                  | -                        | -                        | 14,388                   | 15,173                   | -                        |
| 現金及銀行結餘    | Cash and bank balances                      | 241,180                  | 260,701                  | 270,192                  | 360,070                  | 542,147                  |
| 其他流動資產淨值   | Other net current assets                    | 157,671                  | 160,261                  | 165,301                  | 126,604                  | 64,635                   |
| 總資產減流動負債   | Total assets less current                   |                          |                          |                          |                          |                          |
|            | liabilities                                 | 675,161                  | 699,334                  | 768,649                  | 842,885                  | 875,889                  |
| 非控股權益      | Non-controlling interests                   | (1,853)                  | (1,064)                  | 552                      | (228)                    | -                        |
| 非流動負債      | Non-current liabilities                     | 26,408                   | 29,961                   | (29,494)                 | (33,902)                 | (31,117)                 |
| 本公司擁有人應佔權益 | Equity attributable<br>to the owners of the |                          |                          |                          |                          |                          |
|            | Company                                     | 646,900                  | 668,309                  | 739,707                  | 808,755                  | 844,772                  |
|            |                                             | %                        | %                        | %                        | %                        | %                        |
| 債務與資本比率    | Debt to equity ratio                        | -                        | -                        | -                        | _                        | _                        |
| 資金回報率      | Return on equity                            | (3.00)                   | (10.55)                  | (4.50)                   | 1.91                     | 3.85                     |
| 派息率        | Dividend pay-out ratio                      | N/A不適用                   | N/A不適用                   | (35.61)                  | 306.50                   | 196.56                   |
| 流動比率       | Current ratio                               | 500.35                   | 492.27                   | 518.20                   | 483.11                   | 863.40                   |