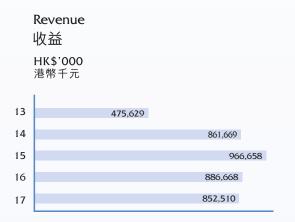

#### CONSOLIDATED INCOME STATEMENT DATA

Year ended 31 March

|            |                                 | 2017<br>HK\$'000<br>港幣千元 | 2016<br>HK\$'000<br>港幣千元 | 2015<br>HK\$'000<br>港幣千元 | 2014<br>HK\$'000<br>港幣千元 | 2013<br>HK\$'000<br>港幣千元 |
|------------|---------------------------------|--------------------------|--------------------------|--------------------------|--------------------------|--------------------------|
| 收益         | Revenue                         | 852,510                  | 886,668                  | 966,658                  | 861,669                  | 475,629                  |
| 除税前(虧損)/溢利 | (Loss)/profit before tax        | (19,095)                 | (65,846)                 | (31,447)                 | 21,165                   | 40,268                   |
| 所得税抵免/(開支) | Income tax credit/(expense)     | 448                      | (3,018)                  | (2,377)                  | (5,480)                  | (7,703)                  |
| 除非控股權益前之   | (Loss)/profit before non-       |                          |                          |                          |                          |                          |
| (虧損)/溢利    | controlling interests           | (18,647)                 | (68,864)                 | (33,824)                 | 15,685                   | 32,565                   |
| 非控股權益      | Non-controlling interests       | 789                      | 1,616                    | (535)                    | 216                      | -                        |
| 本公司擁有人應佔   | (Loss)/profit attributable to   |                          |                          |                          |                          |                          |
| (虧損)/溢利    | owners of the Company           | (19,436)                 | (70,480)                 | (33,289)                 | 15,469                   | 32,565                   |
| 股息         | Dividends                       | -                        | -                        | (11,853)                 | (47,412)                 | (64,009)                 |
| 每股資料       | Per share data                  | HK cents<br>港仙           |
| (虧損)/盈利    | (Loss)/earnings                 | (1.64)                   | (5.95)                   | (2.81)                   | 1.31                     | 2.80                     |
| 中期股息       | Interim dividend                | -                        | _                        | 1.00                     | -                        | -                        |
| 中期特別股息     | Interim special dividend        | -                        | _                        | -                        | 2.00                     | 2.00                     |
| 擬派末期股息     | Proposed final dividend         | -                        | -                        | -                        | 1.00                     | 2.00                     |
| 擬派末期特別股息   | Proposed final special dividend | -                        | -                        | -                        | 1.00                     | 1.50                     |

#### **REVENUE AND RESULTS**

Hong Kong's retail market remained challenging in 2016/2017 especially due to economic uncertainties. In this environment, and despite encouraging performances in certain business segments, the Group saw expected declines in key figures. For the year ended 31 March 2017, the Group achieved consolidated turnover of HK\$853 million, a decrease of 3.8% compared with the HK\$887 million reported in the previous year. Net loss attributable to owners of the Company amounted to HK\$19 million. The Board of Directors does not recommend any final dividend for the year.

#### 收益及業績

鑑於經濟的不明朗,香港零售市場在2016/2017年度,仍然是挑戰重重。在此情況下,儘管若干業務分類取得令人鼓舞的表現,集團的關鍵數字仍出現預期中的下降。截至2017年3月31日止年度, 集團錄得綜合營業額港幣8.53億元,較去年錄得的港幣8.87億元少3.8%。公司擁有人應佔虧損為港 幣1,900萬元。董事會不建議就本年度派發末期股息。