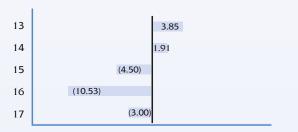

#### CONSOLIDATED STATEMENT OF FINANCIAL POSITION DATA

As at 31 March

|            |                                             | 2017<br>HK\$'000<br>港幣千元 | 2016<br>HK\$'000<br>港幣千元 | 2015<br>HK\$'000<br>港幣千元 | 2014<br>HK\$'000<br>港幣千元 | 2013<br>HK\$'000<br>港幣千元 |
|------------|---------------------------------------------|--------------------------|--------------------------|--------------------------|--------------------------|--------------------------|
| 物業、廠房及設備   | Property, plant and equipment               | 68,325                   | 74,717                   | 83,189                   | 77,877                   | 28,961                   |
| 投資物業       | Investment properties                       | 194,240                  | 190,785                  | 177,185                  | 168,720                  | 197,945                  |
| 商譽         | Goodwill                                    | -                        | -                        | 44,207                   | 80,085                   | 35,878                   |
| 商標         | Trademarks                                  | -                        | -                        | 14,388                   | 15,173                   | -                        |
| 現金及銀行結餘    | Cash and bank balances                      | 241,180                  | 260,701                  | 270,192                  | 360,070                  | 542,147                  |
| 其他流動資產淨值   | Other net current assets                    | 157,671                  | 160,261                  | 165,301                  | 126,604                  | 64,635                   |
| 總資產減流動負債   | Total assets less current                   |                          |                          |                          |                          |                          |
|            | liabilities                                 | 675,161                  | 699,334                  | 768,649                  | 842,885                  | 875,889                  |
| 非控股權益      | Non-controlling interests                   | (1,853)                  | (1,064)                  | 552                      | (228)                    | -                        |
| 非流動負債      | Non-current liabilities                     | 26,408                   | 29,961                   | (29,494)                 | (33,902)                 | (31,117)                 |
| 本公司擁有人應佔權益 | Equity attributable<br>to the owners of the |                          |                          |                          |                          |                          |
|            | Company                                     | 646,900                  | 668,309                  | 739,707                  | 808,755                  | 844,772                  |
|            |                                             | %                        | %                        | %                        | %                        | %                        |
| 債務與資本比率    | Debt to equity ratio                        | -                        | -                        | -                        | _                        | _                        |
| 資金回報率      | Return on equity                            | (3.00)                   | (10.55)                  | (4.50)                   | 1.91                     | 3.85                     |
| 派息率        | Dividend pay-out ratio                      | N/A不適用                   | N/A不適用                   | (35.61)                  | 306.50                   | 196.56                   |
| 流動比率       | Current ratio                               | 500.35                   | 492.27                   | 518.20                   | 483.11                   | 863.40                   |