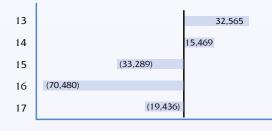

#### CONSOLIDATED INCOME STATEMENT DATA

Year ended 31 March

|            |                                 | 2017<br>HK\$'000<br>港幣千元 | 2016<br>HK\$'000<br>港幣千元 | 2015<br>HK\$'000<br>港幣千元 | 2014<br>HK\$'000<br>港幣千元 | 2013<br>HK\$'000<br>港幣千元 |
|------------|---------------------------------|--------------------------|--------------------------|--------------------------|--------------------------|--------------------------|
| 收益         | Revenue                         | 852,510                  | 886,668                  | 966,658                  | 861,669                  | 475,629                  |
| 除税前(虧損)/溢利 | (Loss)/profit before tax        | (19,095)                 | (65,846)                 | (31,447)                 | 21,165                   | 40,268                   |
| 所得税抵免/(開支) | Income tax credit/(expense)     | 448                      | (3,018)                  | (2,377)                  | (5,480)                  | (7,703)                  |
| 除非控股權益前之   | (Loss)/profit before non-       |                          |                          |                          |                          |                          |
| (虧損)/溢利    | controlling interests           | (18,647)                 | (68,864)                 | (33,824)                 | 15,685                   | 32,565                   |
| 非控股權益      | Non-controlling interests       | 789                      | 1,616                    | (535)                    | 216                      | -                        |
| 本公司擁有人應佔   | (Loss)/profit attributable to   |                          |                          |                          |                          |                          |
| (虧損)/溢利    | owners of the Company           | (19,436)                 | (70,480)                 | (33,289)                 | 15,469                   | 32,565                   |
| 股息         | Dividends                       | -                        | -                        | (11,853)                 | (47,412)                 | (64,009)                 |
| 每股資料       | Per share data                  | HK cents<br>港仙           |
| (虧損)/盈利    | (Loss)/earnings                 | (1.64)                   | (5.95)                   | (2.81)                   | 1.31                     | 2.80                     |
| 中期股息       | Interim dividend                | -                        | _                        | 1.00                     | -                        | -                        |
| 中期特別股息     | Interim special dividend        | -                        | _                        | -                        | 2.00                     | 2.00                     |
| 擬派末期股息     | Proposed final dividend         | -                        | -                        | -                        | 1.00                     | 2.00                     |
| 擬派末期特別股息   | Proposed final special dividend | -                        | -                        | -                        | 1.00                     | 1.50                     |