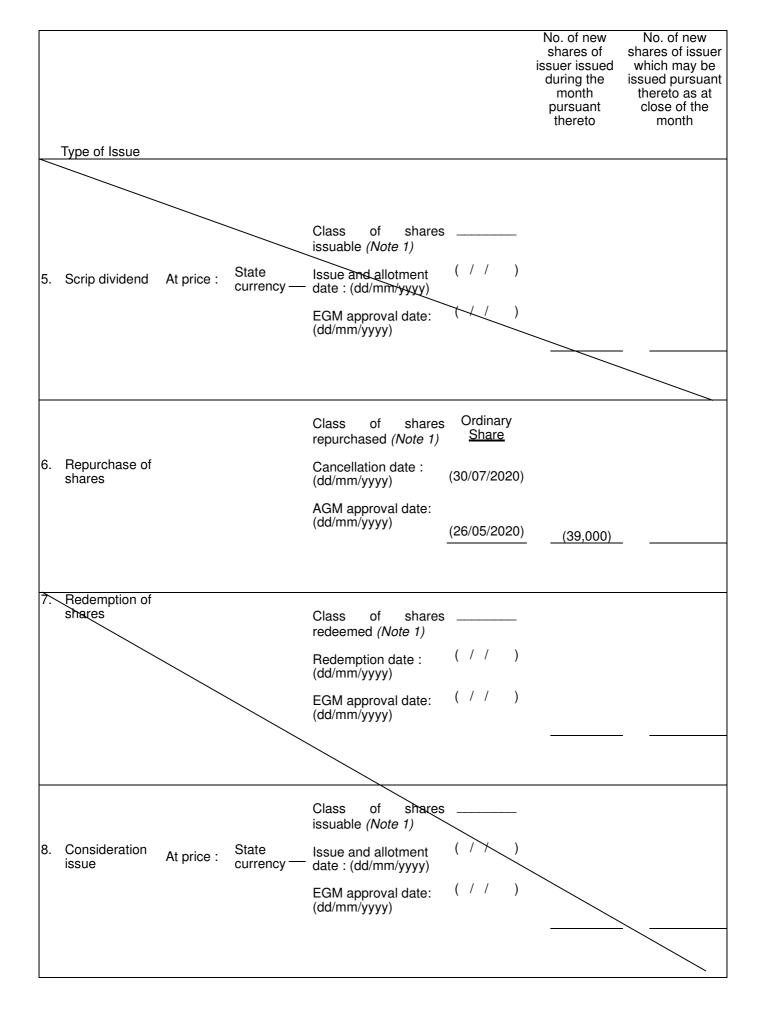

#### 3. Other Classes of Shares

Total authorised share capital at the end of the month *(State currency)* :

HK\$300,000,000

II. Movements in Issued Share Capital

|                                          | No. of ordin | ary shares | No of preference | No. of other      |
|------------------------------------------|--------------|------------|------------------|-------------------|
|                                          | (1)          | (2)        | shares           | classes of shares |
| Balance at close of preceding month      | 511,113,246  |            |                  |                   |
| Increase/ (decrease)<br>during the month | (39,000)     |            |                  |                   |
| Balance at close of the month            | 511,074,246  |            |                  |                   |