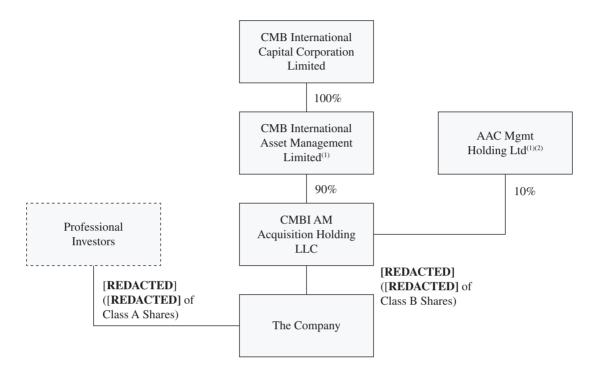

## **CORPORATE STRUCTURE**

As at the date of this offering circular, 100% of the issued shares of the Company are held by CMBI AM Acquisition Holding LLC.

Immediately upon the completion of the Offering, the corporate structure of the Company is as follows:

## Notes:

- (1) CMB International Asset Management Limited and AAC Mgmt Holding Ltd are the Promoters. CMB International Asset Management Limited is licensed by the SFC to carry out Types 1 (dealing in securities), 4 (advising on securities) and 9 (asset management) activities.
- (2) The shareholders of AAC Mgmt Holding Ltd include members of the management team of the Company.