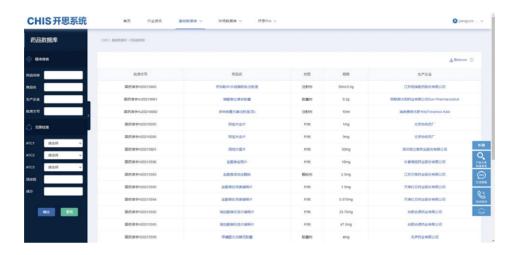

## CHIS

The pictures below demonstrate the major interfaces of our CHIS in both desktop and H5 mobile version.

#### (a) Desktop version