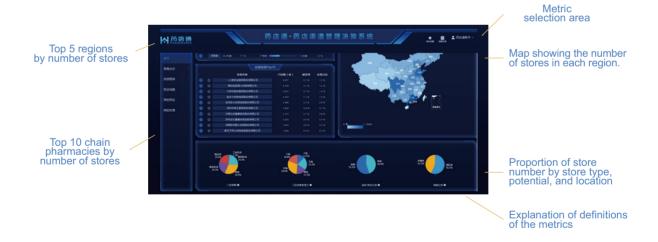

## **Pharmacy Connect**

The pictures below demonstrate major interface of our Pharmacy Connect.

An overview of pharmacies in different regions may be illustrated by two types of data, namely the number of stores or market potential. The following is an illustration of the number of stores by dimensions