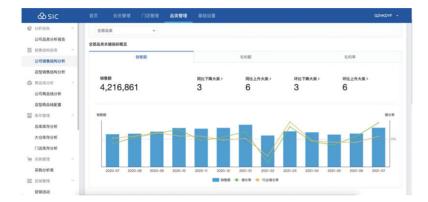

#### SIC

The pictures below demonstrate the interfaces of our SIC back-end control port and mobile application.