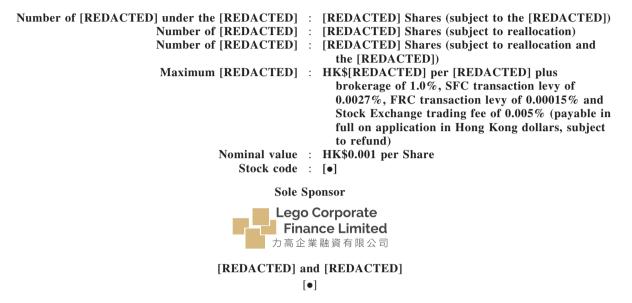

The [REDACTED] is expected to be determined by agreement between us and the [REDACTED] (for itself and on behalf of the [REDACTED]) on or about [REDACTED] (Hong Kong time) or such other date as may be agreed between the parties and, in any event, not later than [REDACTED] (Hong Kong time). The [REDACTED] will be not more than HK\$[REDACTED] per [REDACTED] and is currently expected to be not less than HK\$[REDACTED] or [REDACTED], unless otherwise announced. [REDACTED] applying for the [REDACTED] must pay, on application, the maximum [REDACTED] of HK\$[REDACTED] per [REDACTED], together with brokerage of 1.0%, SFC transaction levy of 0.0027%, FRC transaction levy of 0.00215% and Stock Exchange trading fee of 0.005%, subject to refund if the [REDACTED] is less than HK\$[REDACTED] per [REDACTED]. If, for any reason, the [REDACTED] is not agreed between us and the [REDACTED] (for itself and on behalf of the [REDACTED]) on or before [REDACTED] (Hong Kong time), the [REDACTED] (including the [REDACTED]) will not proceed and will lapse.