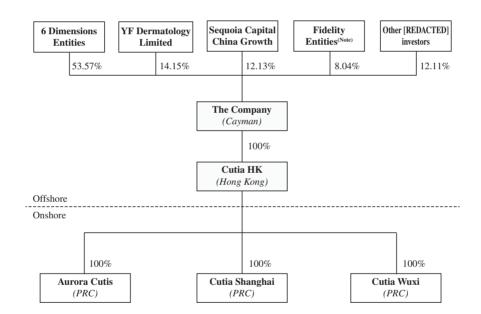

# **OUR SUBSIDIARIES**

As of the Latest Practicable Date, we had four wholly-owned subsidiaries, details of which are set forth as below:

| Name           | Place of incorporation | Date of establishment | Principal business activities                                     |
|----------------|------------------------|-----------------------|-------------------------------------------------------------------|
| Cutia HK       | Hong Kong              | May 30, 2019          | Commercializing dermatoses pharmaceutical products                |
| Cutia Shanghai | PRC                    | July 3, 2019          | Developing dermatoses pharmaceutical products                     |
| Aurora Cutis   | PRC                    | November 11, 2020     | Commercializing dermatoses pharmaceutical products                |
| Cutia Wuxi     | PRC                    | December 4, 2020      | Developing and commercializing dermatoses pharmaceutical products |

# Cutia HK

Cutia HK was incorporated in Hong Kong with limited liability on May 30, 2019. Upon incorporation, one share of Cutia HK was allotted and issued to the Company at a subscription price of US\$1 and Cutia HK was then wholly owned by the Company. There is no change of shareholding or share capital of Cutia HK since then.

#### 1. Establishment

Cutia Shanghai was established as a limited liability company in the PRC on July 3, 2019 with an initial registered capital of US\$2,000,000 fully subscribed by Cutia HK with an investment amount of US\$2,800,000.

Upon completion of the aforesaid increases of registered share capital, Cutia Shanghai was owned by Suzhou 6 Dimensions, Suzhou Frontline II and Cutia HK as to approximately 35.3%, 15.1% and 49.6%, respectively.

Upon completion of the aforementioned increases in registered capital and transfer of equity in Cutia Shanghai, as of the Latest Practicable Date, Cutia Shanghai is indirectly wholly-owned by the Company.

#### Aurora Cutis

Aurora Cutis was established as a limited liability company in the PRC on November 11, 2020 with an initial registered capital of US\$2,000,000 fully subscribed by Cutia HK.

On July 21, 2021, Cutia HK further subscribed for a total of US\$6,000,000 of the increased registered capital of Aurora Cutis. Upon completion of the aforementioned increase of registered capital and as of the Latest Practicable Date, Aurora Cutis is indirectly wholly-owned by the Company.

#### Cutia Wuxi

Cutia Wuxi was established as a limited liability company in the PRC on December 4, 2020 with an initial registered capital of US\$30,000,000 fully subscribed by Cutia HK.

On May 13, 2022, Cutia HK subscribed for a total of US\$70,000,000 of the increased registered capital of Cutia Wuxi. Upon completion of the aforementioned increase of registered capital and as of the Latest Practicable Date, Cutia Wuxi is indirectly wholly-owned by the Company.