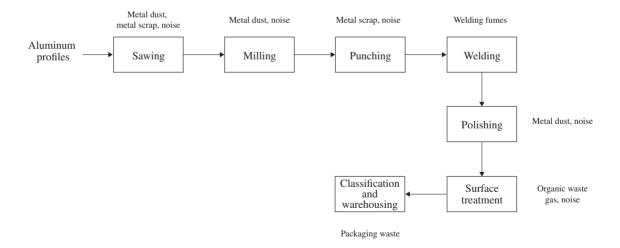

ion of the equipment, diesel required for the vehicle transportation and heat source provided by hot water and air source heat pumps, while pollutants include dust, noise, etc.

# 4. Production line of recycled cement stabilized macadam concrete

The fuels used in the production processes are water, electric energy required for the operation of the equipment, diesel required for the vehicle transportation, while pollutants include dust, noise, etc.

# 5. Production line of recycled high-quality permeable brick

The fuels used in the production processes are water, electric energy required for the operation of the equipment, diesel required for the vehicle transportation, while pollutants include dust, noise, etc.

# Production Processes of Aluminum Formwork and Pollution Production Chart



As can be seen from the diagram above, the main pollutant of this project after the construction is organic waste gas, dust-containing waste gas, metal dust, noise, etc.

Waste gas & dust: small metal particles generated during the cutting and punching process of aluminum profiles; welding fumes generated during the welding process; and organic waste gas generated in spraying release agent during the surface treatment of aluminum formwork, during the production processes of new aluminum formwork.

*Sewage*: the discharged sewage mainly contains impurities such as silt and concrete blocks. After filtration and precipitation by the sedimentation tank, the discharged sewage will be discharged into the municipal sewage pipe network.

#### **Emissions**

#### 1. Noise

We have identified that