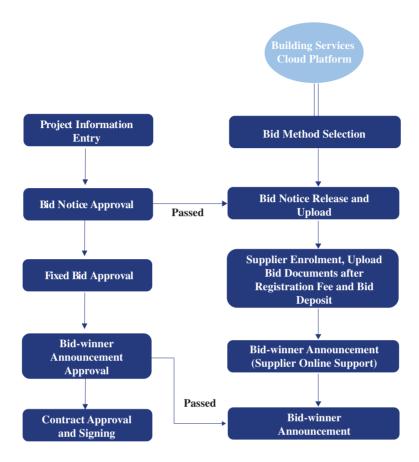

2012 and has more than 10 years' experience in respect of provision of labour subcontracting services. The legal representative of Shanxi Chengan joined Shanxi Chengan after he left our Company in 2021. The management of our Company confirmed that prior to leaving our Group, the legal representative of Shanxi Chengan was not a Director, supervisor and/or a member of the senior management of the Group.
- 2. The increase in our purchase amount from Shanxi Chengan from RMB780.1 million for the year ended December 31, 2021 to RMB2,255.1 million was resulted from (i) the increase in number of tender won by Shanxi Chengan; and (ii) we only commnenced business cooperation with Shanxi Chengan in the second half of 2021.

The following is the general flow chart of our suppliers' bidding process:



We enter into supply contracts with our suppliers on a project-by-project basis. The key terms included in most of our supply contracts are summarized as follows:

#### Pricing

- o Prices of our raw materials are not fixed under the supply contracts and are determined by a unit price and the total volume of raw materials delivered.
- The unit price is agreed upon by negotiation with our suppliers or by reference to a government-published guidance price.

## Payment schedule

- o Payment schedules for our raw materials vary by supplier and type of raw materials procured.
- o Generally, payments are made in installments upon achieving key milestones in the relevant construction project set forth in our supply contracts.

- Delivery, inspection and acceptance
  - o Raw materials are genera